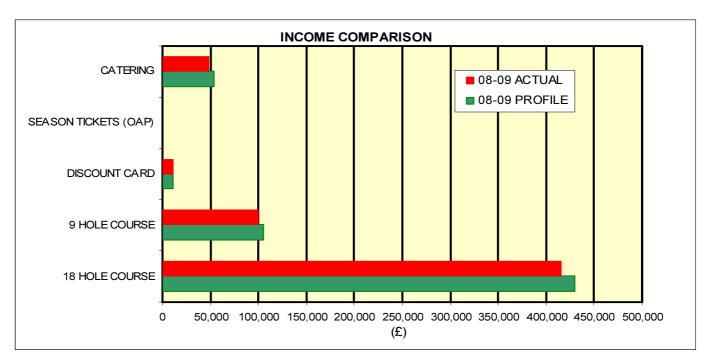

| KEY PERFORMANCE INDICATORS |               |              |               |              |  |
|----------------------------|---------------|--------------|---------------|--------------|--|
|                            | INCOME        |              | USAGE         |              |  |
|                            | 08-09 PROFILE | 08-09 ACTUAL | 08-09 PROFILE | 08-09 ACTUAL |  |
| 18 HOLE COURSE             | 429,840       | 416,062      | 39,510        | 36,259       |  |
| 9 HOLE COURSE              | 104,853       | 99,746       | 23,137        | 20,892       |  |
| DISCOUNT CARD              | 11,400        | 11,169       | 532           | 469          |  |
| SEASON TICKETS (OAP)       | 1,200         | 1,187        | 9             | 9            |  |
| CATERING                   | 53,346        | 48,377       | N/A           | N/A          |  |
| TOTAL                      | 600,639       | 576,541      | 63,188        | 57,629       |  |